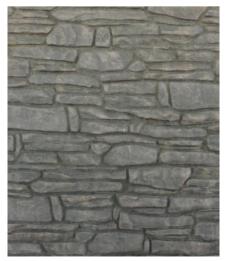

**DECORCEM- Stone effects THE STAMPED CONCRETE:** As the name signifies, Decorcem is a ready mix concrete which adds beauty and drama to concrete floors, sidewalks, driveways and other horizontal surfaces, it also beautifies and enhance the vertical surfaces, such as the walls of interiors and exteriors of our home, commercial places, landscapes etc. All this is done by using the plastering, texturing and colouring techniques to create structures, which exactly replicates to natural stones, wood, bricks and blocks.

In broad "Decorcem" is a methodology involving special material, workmanship, special tools & techniques to create deep textured very realistic model bricks, stones & wood grain patterns. The special material includes the "Wall Overlay System": The lightweight concrete & "Floor Overlay System": The high dense concrete, available in various colours, which is applied by the highly skilled workers.