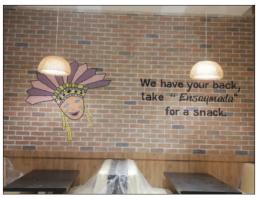

**DECORCEM- Stone effects THE STAMPED CONCRETE:** As the name signifies, Decorcem is a ready mix concrete which adds beauty and drama to concrete floors, sidewalks, driveways and other horizontal surfaces, it also beautifies and enhance the vertical surfaces, such as the walls of interiors and exteriors of our home, commercial places, landscapes etc. All this is done by using the plastering, texturing and colouring techniques to create structures, which exactly replicates to natural stones, wood, bricks and blocks.

In broad "Decorcem" is a methodology involving special material, workmanship, special tools & techniques to create deep textured very realistic model bricks, stones & wood grain patterns. The special material includes the "Wall Overlay System": The lightweight concrete & "Floor Overlay System": The high dense concrete, available in various colours, which is applied by the highly skilled workers.