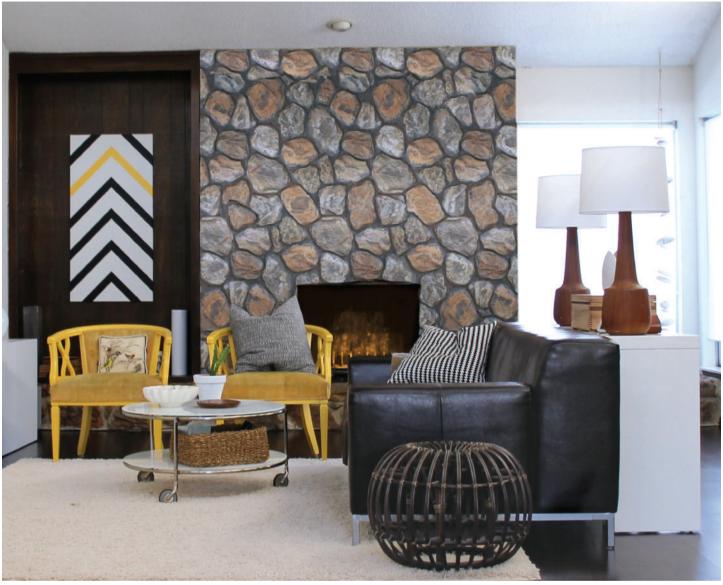

**DECORCEM- Stone effects THE STAMPED CONCRETE:** As the name signifies, Decorcem is a ready mix concrete which adds beauty and drama to concrete floors, sidewalks, driveways and other horizontal surfaces, it also beautifies and enhance the vertical surfaces, such as the walls of interiors and exteriors of our home, commercial places, landscapes etc. All this is done by using the plastering, texturing and colouring techniques to create structures, which exactly replicates to natural stones, wood, bricks and blocks.

In broad "Decorcem" is a methodology involving special material, workmanship, special tools & techniques to create deep textured very realistic model bricks, stones & wood grain patterns. The special material includes the "Wall Overlay System": The lightweight concrete & "Floor Overlay System": The high dense concrete, available in various colours, which is applied by the highly skilled workers.

The Application or installation is done with special tools, the plastered and stamped surfaces are then coloured randomly to bring the colours of natural stones & finally sealing the surface for long term protection from external weather calamities.