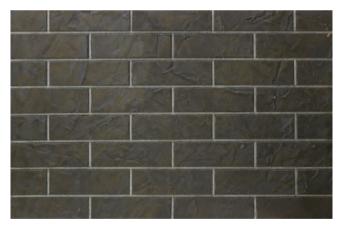

**DECORCEM- Stone effects THE STAMPED CONCRETE:** As the name signifies, Decorcem is a ready mix concrete which adds beauty and drama to concrete floors, sidewalks, driveways and other horizontal surfaces, it also beautifies and enhance the vertical surfaces, such as the walls of interiors and exteriors of our home, commercial places, landscapes etc. All this is done by using the plastering, texturing and colouring techniques to create structures, which exactly replicates to natural stones, wood, bricks and blocks.

In broad "Decorcem" is a methodology involving special material, workmanship, special tools & techniques to create deep textured very realistic model bricks, stones & wood grain patterns. The special material includes the "Wall Overlay System": The lightweight concrete & "Floor Overlay System": The high dense concrete, available in various colours, which is applied by the highly skilled workers.