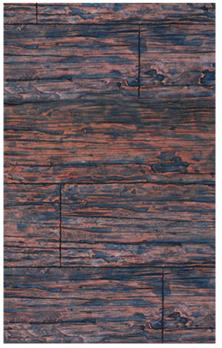

LD52-04-W05-GMF

LD52-03-C02-W03

LD38A-03-33-08-33-W27

| FINISH TRAVE       | RTINO              |
|--------------------|--------------------|
| Thickness (mm)     | 4-15               |
| Applicable         | Wall               |
| Customised colours | are also available |

LD38A-03-33-08-W27

LD38A-03-33-08-27-W27

LD38A-03-33-08-07-W27