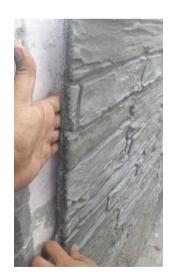

### THE STAMPED CONCRETE

**Since 2007** 

Our "Overlay System" is in a league of it's own! In the multi-billion dollar industry of concrete restoration and beautification, you will not find any other product that comes closer to the beauty and functionality of Decorcem "Overlay System".

**DECORCEM- Stone effects THE STAMPED CONCRETE:** As the name signifies, Decorcem is a ready mix concrete which adds beauty and drama to concrete floors, sidewalks, driveways and other horizontal surfaces, it also beautifies and enhance the vertical surfaces, such as the walls of interiors and exteriors of our home, commercial places, landscapes etc. All this is done by using the plastering, texturing and colouring techniques to create structures, which exactly replicates to natural stones, wood, bricks and blocks.

In broad "Decorcem" is a methodology involving special material, workmanship, special tools & techniques to create deep textured very realistic model bricks, stones & wood grain patterns. The special material includes the "Wall Overlay System": The lightweight concrete & "Floor Overlay System": The high dense concrete, available in various colours, which is applied by the highly skilled workers.

The Application or installation is done with special tools, the plastered and stamped surfaces are then coloured randomly to bring the colours of natural stones & finally sealing the surface for long term protection from external weather calamities.