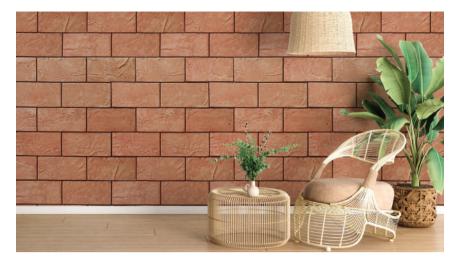

**DECORCEM- Stone effects THE STAMPED CONCRETE:** As the name signifies, Decorcem is a ready mix concrete which adds beauty and drama to concrete floors, sidewalks, driveways and other horizontal surfaces, it also beautifies and enhance the vertical surfaces, such as the walls of interiors and exteriors of our home, commercial places, landscapes etc. All this is done by using the plastering, texturing and colouring techniques to create structures, which exactly replicates to natural stones, wood, bricks and blocks.

In broad "Decorcem" is a methodology involving special material, workmanship, special tools & techniques to create deep textured very realistic model bricks, stones & wood grain patterns. The special material includes the "Wall Overlay System": The lightweight concrete & "Floor Overlay System": The high dense concrete, available in various colours, which is applied by the highly skilled workers.