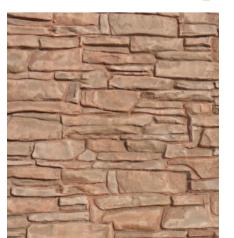

**DECORCEM- Stone effects THE STAMPED CONCRETE:** As the name signifies, Decorcem is a ready mix concrete which adds beauty and drama to concrete floors, sidewalks, driveways and other horizontal surfaces, it also beautifies and enhance the vertical surfaces, such as the walls of interiors and exteriors of our home, commercial places, landscapes etc. All this is done by using the plastering, texturing and colouring techniques to create structures, which exactly replicates to natural stones, wood, bricks and blocks.

In broad "Decorcem" is a methodology involving special material, workmanship, special tools & techniques to create deep textured very realistic model bricks, stones & wood grain patterns. The special material includes the "Wall Overlay System": The lightweight concrete & "Floor Overlay System": The high dense concrete, available in various colours, which is applied by the highly skilled workers.