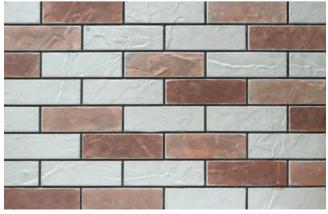

**DECORCEM- Stone effects THE STAMPED CONCRETE:** As the name signifies, Decorcem is a ready mix concrete which adds beauty and drama to concrete floors, sidewalks, driveways and other horizontal surfaces, it also beautifies and enhance the vertical surfaces, such as the walls of interiors and exteriors of our home, commercial places, landscapes etc. All this is done by using the plastering, texturing and colouring techniques to create structures, which exactly replicates to natural stones, wood, bricks and blocks.

In broad "Decorcem" is a methodology involving special material, workmanship, special tools & techniques to create deep textured very realistic model bricks, stones & wood grain patterns. The special material includes the "Wall Overlay System": The lightweight concrete & "Floor Overlay System": The high dense concrete, available in various colours, which is applied by the highly skilled workers.

# DECORCEM COLOUR RANGE

BROWN

**GOLDEN BROWN** 

DHOLPUR

BLACK