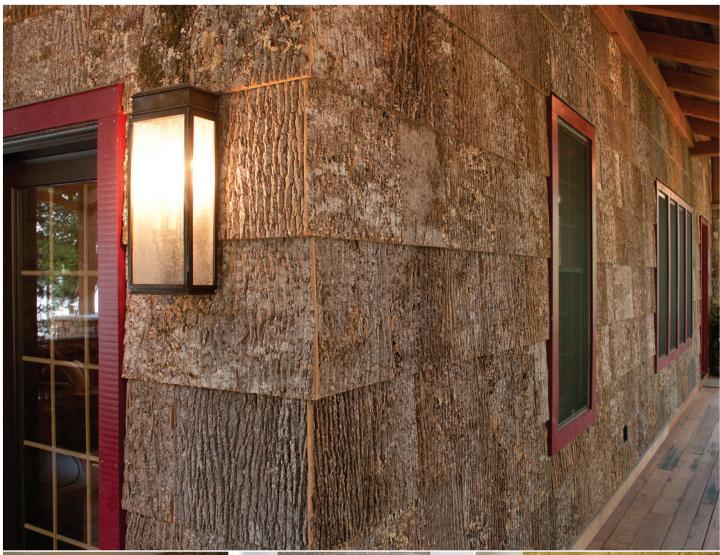

**DECORCEM- Stone effects THE STAMPED CONCRETE:** As the name signifies, Decorcem is a ready mix concrete which adds beauty and drama to concrete floors, sidewalks, driveways and other horizontal surfaces, it also beautifies and enhance the vertical surfaces, such as the walls of interiors and exteriors of our home, commercial places, landscapes etc. All this is done by using the plastering, texturing and colouring techniques to create structures, which exactly replicates to natural stones, wood, bricks and blocks.

In broad "Decorcem" is a methodology involving special material, workmanship, special tools & techniques to create deep textured very realistic model bricks, stones & wood grain patterns. The special material includes the "Wall Overlay System": The lightweight concrete & "Floor Overlay System": The high dense concrete, available in various colours, which is applied by the highly skilled workers.