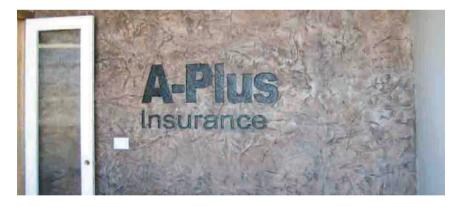

**DECORCEM- Stone effects THE STAMPED CONCRETE:** As the name signifies, Decorcem is a ready mix concrete which adds beauty and drama to concrete floors, sidewalks, driveways and other horizontal surfaces, it also beautifies and enhance the vertical surfaces, such as the walls of interiors and exteriors of our home, commercial places, landscapes etc. All this is done by using the plastering, texturing and colouring techniques to create structures, which exactly replicates to natural stones, wood, bricks and blocks.

In broad "Decorcem" is a methodology involving special material, workmanship, special tools & techniques to create deep textured very realistic model bricks, stones & wood grain patterns. The special material includes the "Wall Overlay System": The lightweight concrete & "Floor Overlay System": The high dense concrete, available in various colours, which is applied by the highly skilled workers.