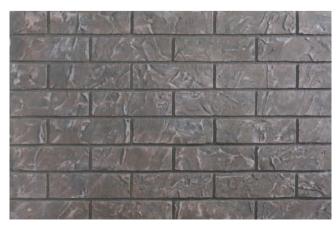

**DECORCEM- Stone effects THE STAMPED CONCRETE:** As the name signifies, Decorcem is a ready mix concrete which adds beauty and drama to concrete floors, sidewalks, driveways and other horizontal surfaces, it also beautifies and enhance the vertical surfaces, such as the walls of interiors and exteriors of our home, commercial places, landscapes etc. All this is done by using the plastering, texturing and colouring techniques to create structures, which exactly replicates to natural stones, wood, bricks and blocks.

In broad "Decorcem" is a methodology involving special material, workmanship, special tools & techniques to create deep textured very realistic model bricks, stones & wood grain patterns. The special material includes the "Wall Overlay System": The lightweight concrete & "Floor Overlay System": The high dense concrete, available in various colours, which is applied by the highly skilled workers.