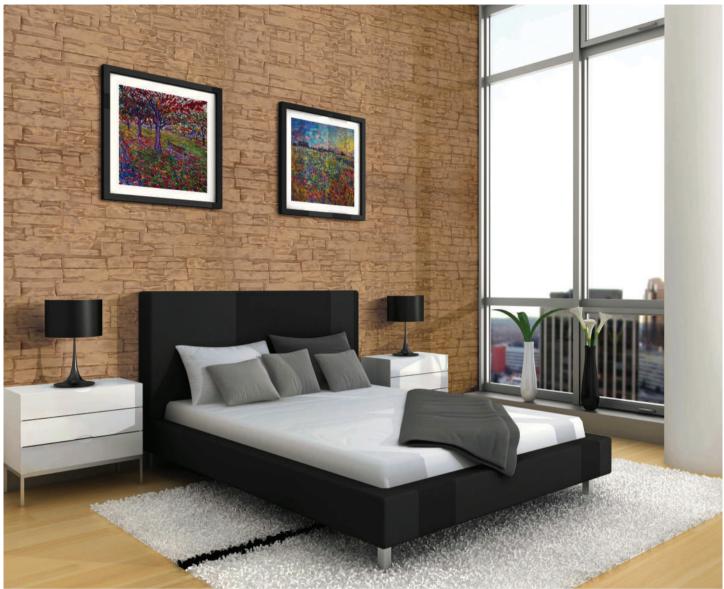

**DECORCEM- Stone effects THE STAMPED CONCRETE:** As the name signifies, Decorcem is a ready mix concrete which adds beauty and drama to concrete floors, sidewalks, driveways and other horizontal surfaces, it also beautifies and enhance the vertical surfaces, such as the walls of interiors and exteriors of our home, commercial places, landscapes etc. All this is done by using the plastering, texturing and colouring techniques to create structures, which exactly replicates to natural stones, wood, bricks and blocks.

In broad "Decorcem" is a methodology involving special material, workmanship, special tools & techniques to create deep textured very realistic model bricks, stones & wood grain patterns. The special material includes the "Wall Overlay System": The lightweight concrete & "Floor Overlay System": The high dense concrete, available in various colours, which is applied by the highly skilled workers.

The Application or installation is done with special tools, the plastered and stamped surfaces are then coloured randomly to bring the colours of natural stones & finally sealing the surface for long term protection from external weather calamities.