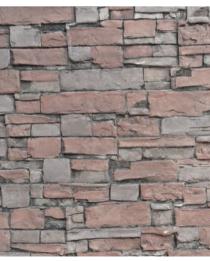

**DECORCEM- Stone effects THE STAMPED CONCRETE:** As the name signifies, Decorcem is a ready mix concrete which adds beauty and drama to concrete floors, sidewalks, driveways and other horizontal surfaces, it also beautifies and enhance the vertical surfaces, such as the walls of interiors and exteriors of our home, commercial places, landscapes etc. All this is done by using the plastering, texturing and colouring techniques to create structures, which exactly replicates to natural stones, wood, bricks and blocks.

In broad "Decorcem" is a methodology involving special material, workmanship, special tools & techniques to create deep textured very realistic model bricks, stones & wood grain patterns. The special material includes the "Wall Overlay System": The lightweight concrete & "Floor Overlay System": The high dense concrete, available in various colours, which is applied by the highly skilled workers.