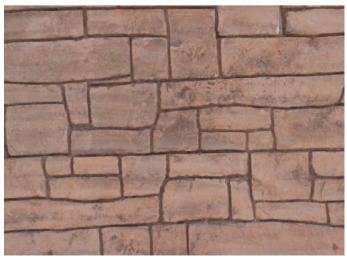

LD15-01-I-C04-W05

LD15-01-I-C04-05-10-W06

| FINISH         | LD0017 |
|----------------|--------|
| Thickness (mm) | 10-15  |
| Applicable     | Wall   |

LD17-01-I-C09-16-16+05-W06

| FINISH         | LD0018 |                     |
|----------------|--------|---------------------|
| Thickness (mm) | 15-18  |                     |
| Applicable     | Wall   |                     |
| 6 1 1 1        |        | Control of the last |