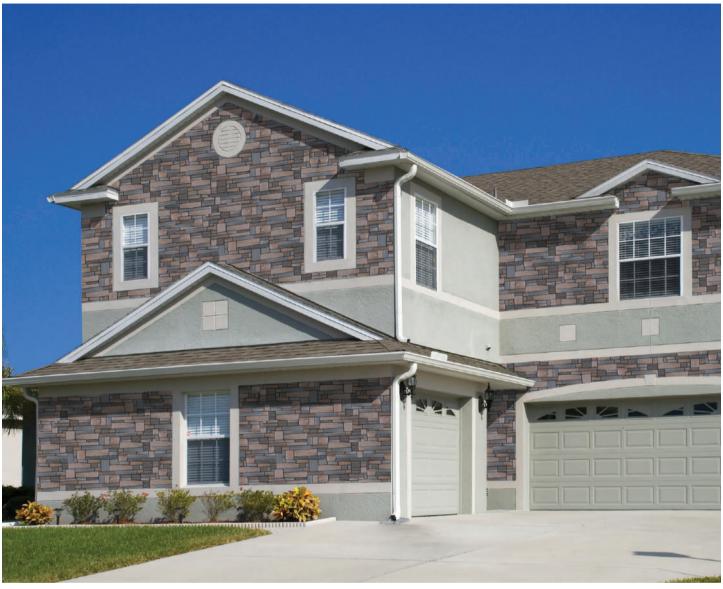

**DECORCEM- Stone effects THE STAMPED CONCRETE:** As the name signifies, Decorcem is a ready mix concrete which adds beauty and drama to concrete floors, sidewalks, driveways and other horizontal surfaces, it also beautifies and enhance the vertical surfaces, such as the walls of interiors and exteriors of our home, commercial places, landscapes etc. All this is done by using the plastering, texturing and colouring techniques to create structures, which exactly replicates to natural stones, wood, bricks and blocks.

In broad "Decorcem" is a methodology involving special material, workmanship, special tools & techniques to create deep textured very realistic model bricks, stones & wood grain patterns. The special material includes the "Wall Overlay System": The lightweight concrete & "Floor Overlay System": The high dense concrete, available in various colours, which is applied by the highly skilled workers.