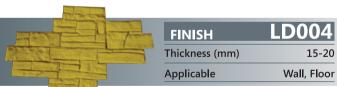

| FINISH         | LD006 |
|----------------|-------|
| Thickness (mm) | 15-20 |
| Applicable     | Wall  |

LD06-01-I-C04-W05

| FINISH L                 | D0015          |  |
|--------------------------|----------------|--|
| Thickness (mm)           | 20-25          |  |
| Applicable               | Wall           |  |
| Customised colours are a | ılso availahle |  |