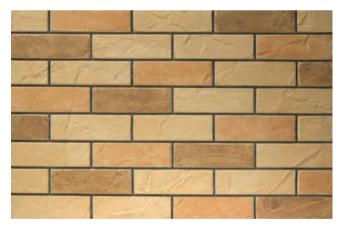

LD 0034-02-02-C13-I-15-I-03-I

| FINISH                     | LD001         |  |
|----------------------------|---------------|--|
| Thickness (mm)             | 20-25         |  |
| Applicable                 | Wall          |  |
| Customised colours are al. | so available. |  |

LD01-01-I-C01-02-05-08-11-W05

LD01-01-I-C08-11-15-W05

LD04-01-I-C02-04-W03

| FINISH         | LD005 |
|----------------|-------|
| Thickness (mm) | 20-25 |
| Applicable     | Wall  |

LD05-01-I-C15-W03

LD05-01-I-C02-04-05-W03

| FINISH         | LD006 |
|----------------|-------|
| Thickness (mm) | 15-20 |
| Applicable     | Wall  |

LD06-01-I-C04-W05

| FINISH L                 | D0015          |  |
|--------------------------|----------------|--|
| Thickness (mm)           | 20-25          |  |
| Applicable               | Wall           |  |
| Customised colours are a | ılso availahle |  |

LD15-01-I-C04-W05

LD15-01-I-C04-05-10-W06

| FINISH         | LD0017 |
|----------------|--------|
| Thickness (mm) | 10-15  |
| Applicable     | Wall   |

LD17-01-I-C09-16-16+05-W06

| FINISH         | LD0018 |                     |
|----------------|--------|---------------------|
| Thickness (mm) | 15-18  |                     |
| Applicable     | Wall   |                     |
| 6 1 1 1        |        | Control of the last |

LD18-01-I-C01-02-16-W05

LD18-01-I-C10-W07

LD28-01-C15-24-27-W31

FINISH LD0028-29 Thickness (mm) 4-15 Applicable

LD29-03-C24-26-W21

LD28-01-I-C20-26-W27

| FINISH         | LD0031 |  |
|----------------|--------|--|
| Thickness (mm) | 4-10   |  |
| Applicable     | Wall   |  |

LD31-01-C25-W27

Customised colours are also available.

LD0033-10-S-W26

Customised colours are also available.

LD03-10-W01 LD34-02-W03 LD34-04-IA-04-W03

| FINISH         | LD0052       |  |
|----------------|--------------|--|
| Thickness (mm) | 4-15         |  |
| Applicable     | Wall & Floor |  |
|                |              |  |

LD52-04-W05-GMF

LD52-03-C02-W03

LD38A-03-33-08-33-W27

| FINISH TRAVE       | RTINO              |
|--------------------|--------------------|
| Thickness (mm)     | 4-15               |
| Applicable         | Wall               |
| Customised colours | are also available |