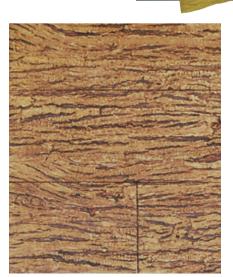

**DECORCEM- Stone effects THE STAMPED CONCRETE:** As the name signifies, Decorcem is a ready mix concrete which adds beauty and drama to concrete floors, sidewalks, driveways and other horizontal surfaces, it also beautifies and enhance the vertical surfaces, such as the walls of interiors and exteriors of our home, commercial places, landscapes etc. All this is done by using the plastering, texturing and colouring techniques to create structures, which exactly replicates to natural stones, wood, bricks and blocks.

In broad "Decorcem" is a methodology involving special material, workmanship, special tools & techniques to create deep textured very realistic model bricks, stones & wood grain patterns. The special material includes the "Wall Overlay System": The lightweight concrete & "Floor Overlay System": The high dense concrete, available in various colours, which is applied by the highly skilled workers.