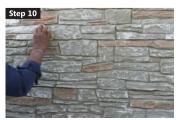

### **APPLICATION PROCESS ON WALL**

Preparing wall for scratch coatPlaster/concrete wall

Load thin material on wall

Draw scratch coat

Remove excess material

Load material as plaster for stampingin required thickness

Stamping Dye in interlocking manner

**Completed Stamping** 

Scrapping excess material

Applying accent enhancer

Applying colours randomly

Washing with colour to achieveantique look

Final view

ISCON EMPORIO - AHMEDABAD