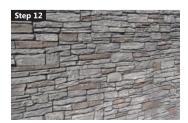

### **APPLICATION PROCESS ON WALL**

Preparing wall for scratch coatPlaster/concrete wall

Load thin material on wall

Draw scratch coat

Remove excess material

Load material as plaster for stampingin required thickness

Stamping Dye in interlocking manner

**Completed Stamping** 

Scrapping excess material

Applying accent enhancer

Applying colours randomly

Washing with colour to achieveantique look

Final view

ISCON EMPORIO - AHMEDABAD