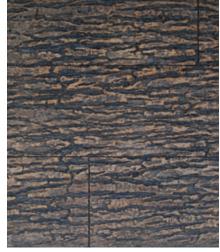

LD 0034-02-02-C13-I-15-I-03-I

| FINISH                     | LD001         |  |
|----------------------------|---------------|--|
| Thickness (mm)             | 20-25         |  |
| Applicable                 | Wall          |  |
| Customised colours are al. | so available. |  |