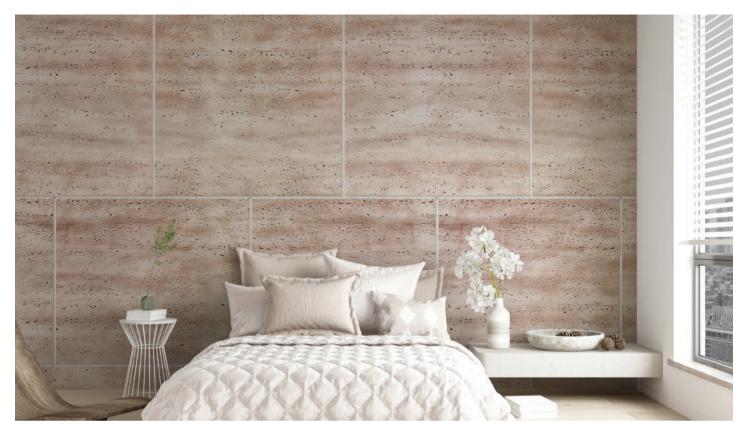

**DECORCEM- Stone effects THE STAMPED CONCRETE:** As the name signifies, Decorcem is a ready mix concrete which adds beauty and drama to concrete floors, sidewalks, driveways and other horizontal surfaces, it also beautifies and enhance the vertical surfaces, such as the walls of interiors and exteriors of our home, commercial places, landscapes etc. All this is done by using the plastering, texturing and colouring techniques to create structures, which exactly replicates to natural stones, wood, bricks and blocks.

In broad "Decorcem" is a methodology involving special material, workmanship, special tools & techniques to create deep textured very realistic model bricks, stones & wood grain patterns. The special material includes the "Wall Overlay System": The lightweight concrete & "Floor Overlay System": The high dense concrete, available in various colours, which is applied by the highly skilled workers.

The Application or installation is done with special tools, the plastered and stamped surfaces are then coloured randomly to bring the colours of natural stones & finally sealing the surface for long term protection from external weather calamities.