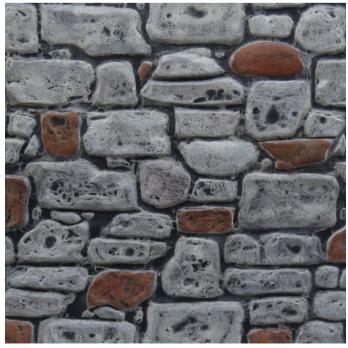

**DECORCEM- Stone effects THE STAMPED CONCRETE:** As the name signifies, Decorcem is a ready mix concrete which adds beauty and drama to concrete floors, sidewalks, driveways and other horizontal surfaces, it also beautifies and enhance the vertical surfaces, such as the walls of interiors and exteriors of our home, commercial places, landscapes etc. All this is done by using the plastering, texturing and colouring techniques to create structures, which exactly replicates to natural stones, wood, bricks and blocks.

In broad "Decorcem" is a methodology involving special material, workmanship, special tools & techniques to create deep textured very realistic model bricks, stones & wood grain patterns. The special material includes the "Wall Overlay System": The lightweight concrete & "Floor Overlay System": The high dense concrete, available in various colours, which is applied by the highly skilled workers.