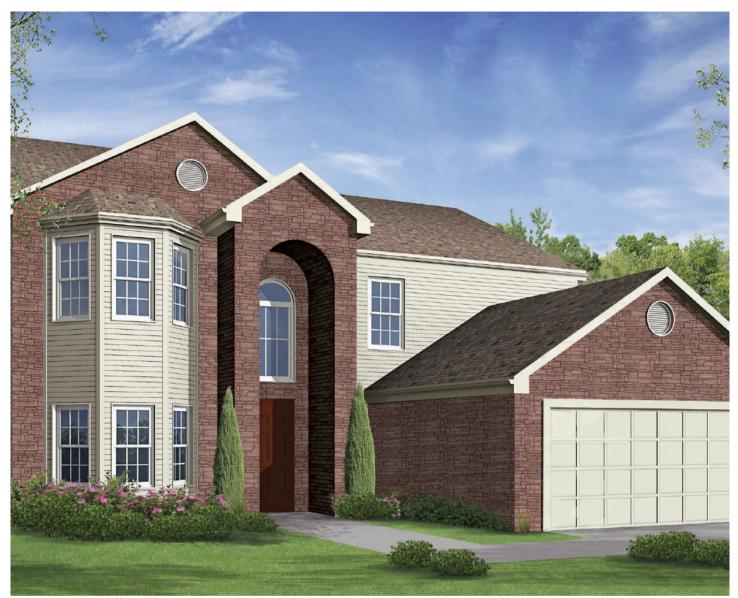

**DECORCEM- Stone effects THE STAMPED CONCRETE:** As the name signifies, Decorcem is a ready mix concrete which adds beauty and drama to concrete floors, sidewalks, driveways and other horizontal surfaces, it also beautifies and enhance the vertical surfaces, such as the walls of interiors and exteriors of our home, commercial places, landscapes etc. All this is done by using the plastering, texturing and colouring techniques to create structures, which exactly replicates to natural stones, wood, bricks and blocks.

In broad "Decorcem" is a methodology involving special material, workmanship, special tools & techniques to create deep textured very realistic model bricks, stones & wood grain patterns. The special material includes the "Wall Overlay System": The lightweight concrete & "Floor Overlay System": The high dense concrete, available in various colours, which is applied by the highly skilled workers.

The Application or installation is done with special tools, the plastered and stamped surfaces are then coloured randomly to bring the colours of natural stones & finally sealing the surface for long term protection from external weather calamities.