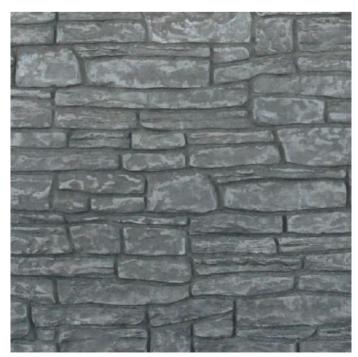

**DECORCEM- Stone effects THE STAMPED CONCRETE:** As the name signifies, Decorcem is a ready mix concrete which adds beauty and drama to concrete floors, sidewalks, driveways and other horizontal surfaces, it also beautifies and enhance the vertical surfaces, such as the walls of interiors and exteriors of our home, commercial places, landscapes etc. All this is done by using the plastering, texturing and colouring techniques to create structures, which exactly replicates to natural stones, wood, bricks and blocks.

In broad "Decorcem" is a methodology involving special material, workmanship, special tools & techniques to create deep textured very realistic model bricks, stones & wood grain patterns. The special material includes the "Wall Overlay System": The lightweight concrete & "Floor Overlay System": The high dense concrete, available in various colours, which is applied by the highly skilled workers.