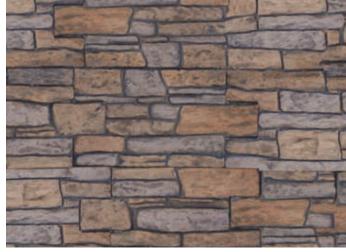

**DECORCEM- Stone effects THE STAMPED CONCRETE:** As the name signifies, Decorcem is a ready mix concrete which adds beauty and drama to concrete floors, sidewalks, driveways and other horizontal surfaces, it also beautifies and enhance the vertical surfaces, such as the walls of interiors and exteriors of our home, commercial places, landscapes etc. All this is done by using the plastering, texturing and colouring techniques to create structures, which exactly replicates to natural stones, wood, bricks and blocks.

In broad "Decorcem" is a methodology involving special material, workmanship, special tools & techniques to create deep textured very realistic model bricks, stones & wood grain patterns. The special material includes the "Wall Overlay System": The lightweight concrete & "Floor Overlay System": The high dense concrete, available in various colours, which is applied by the highly skilled workers.