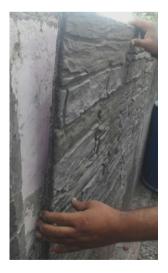

### THE STAMPED CONCRETE

**Since 2007** 

Our "Overlay System" is in a league of it's own! In the multi-billion dollar industry of concrete restoration and beautification, you will not find any other product that comes closer to the beauty and functionality of Decorcem "Overlay System".

**DECORCEM- Stone effects THE STAMPED CONCRETE:** As the name signifies, Decorcem is a ready mix concrete which adds beauty and drama to concrete floors, sidewalks, driveways and other horizontal surfaces, it also beautifies and enhance the vertical surfaces, such as the walls of interiors and exteriors of our home, commercial places, landscapes etc. All this is done by using the plastering, texturing and colouring techniques to create structures, which exactly replicates to natural stones, wood, bricks and blocks.

In broad "Decorcem" is a methodology involving special material, workmanship, special tools & techniques to create deep textured very realistic model bricks, stones & wood grain patterns. The special material includes the "Wall Overlay System": The lightweight concrete & "Floor Overlay System": The high dense concrete, available in various colours, which is applied by the highly skilled workers.

The Application or installation is done with special tools, the plastered and stamped surfaces are then coloured randomly to bring the colours of natural stones & finally sealing the surface for long term protection from external weather calamities.