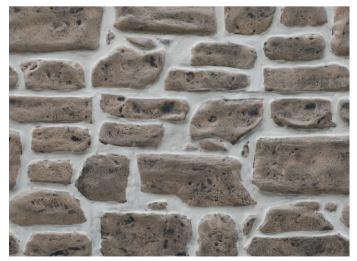

**DECORCEM- Stone effects THE STAMPED CONCRETE:** As the name signifies, Decorcem is a ready mix concrete which adds beauty and drama to concrete floors, sidewalks, driveways and other horizontal surfaces, it also beautifies and enhance the vertical surfaces, such as the walls of interiors and exteriors of our home, commercial places, landscapes etc. All this is done by using the plastering, texturing and colouring techniques to create structures, which exactly replicates to natural stones, wood, bricks and blocks.

In broad "Decorcem" is a methodology involving special material, workmanship, special tools & techniques to create deep textured very realistic model bricks, stones & wood grain patterns. The special material includes the "Wall Overlay System": The lightweight concrete & "Floor Overlay System": The high dense concrete, available in various colours, which is applied by the highly skilled workers.