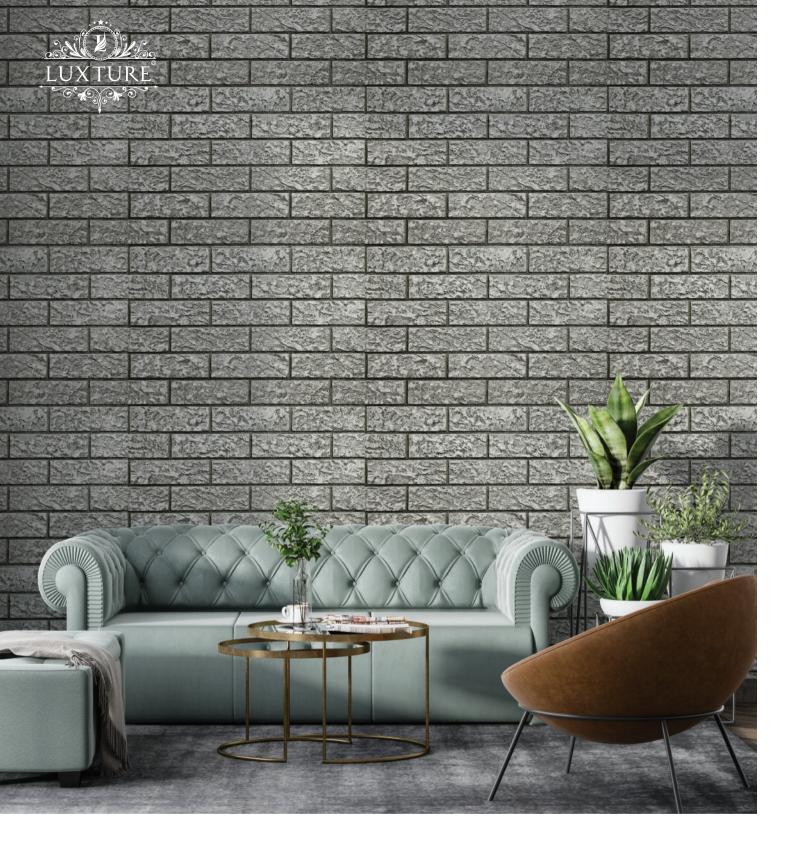

**DECORCEM- Stone effects THE STAMPED CONCRETE:** As the name signifies, Decorcem is a ready mix concrete which adds beauty and drama to concrete floors, sidewalks, driveways and other horizontal surfaces, it also beautifies and enhance the vertical surfaces, such as the walls of interiors and exteriors of our home, commercial places, landscapes etc. All this is done by using the plastering, texturing and colouring techniques to create structures, which exactly replicates to natural stones, wood, bricks and blocks.

In broad "Decorcem" is a methodology involving special material, workmanship, special tools & techniques to create deep textured very realistic model bricks, stones & wood grain patterns. The special material includes the "Wall Overlay System": The lightweight concrete & "Floor Overlay System": The high dense concrete, available in various colours, which is applied by the highly skilled workers.

The Application or installation is done with special tools, the plastered and stamped surfaces are then coloured randomly to bring the colours of natural stones & finally sealing the surface for long term protection from external weather calamities.