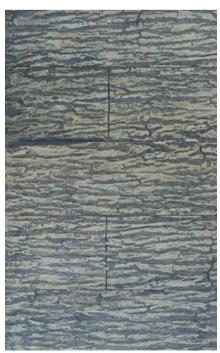

**DECORCEM- Stone effects THE STAMPED CONCRETE:** As the name signifies, Decorcem is a ready mix concrete which adds beauty and drama to concrete floors, sidewalks, driveways and other horizontal surfaces, it also beautifies and enhance the vertical surfaces, such as the walls of interiors and exteriors of our home, commercial places, landscapes etc. All this is done by using the plastering, texturing and colouring techniques to create structures, which exactly replicates to natural stones, wood, bricks and blocks.

In broad "Decorcem" is a methodology involving special material, workmanship, special tools & techniques to create deep textured very realistic model bricks, stones & wood grain patterns. The special material includes the "Wall Overlay System": The lightweight concrete & "Floor Overlay System": The high dense concrete, available in various colours, which is applied by the highly skilled workers.