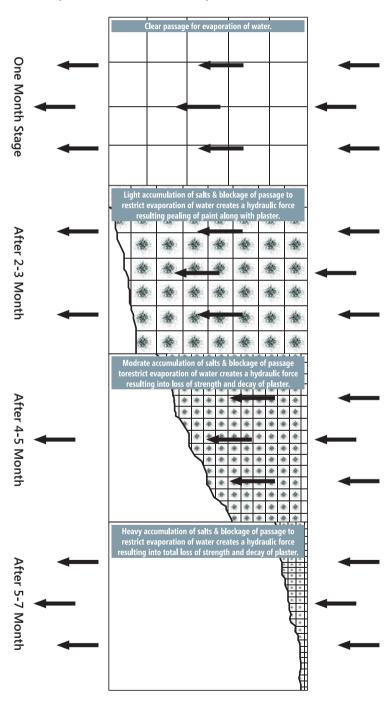

### WATER VAPOUR OF SEAPAGE FROM GROUND LEVEL WATER & LEAKING OF PLUMBING JOINTS.

15-20mm normal cement sand plaster under dampened condition.

NOTE: In the above illustration we can see the undesolved particals of calcium and magnesium salt and flourides driven along with water vapours blocks the cavities and passages in the plaster which ultimately restricts the evaporation loss of water vapours created due to ground water or plumbing leakages. The unhydraded particlas of cement and calcium salts, in continues presence of water and due to the restricted passages creates a hydrulic force which ultimately results in loss of bonding and decay of plaster.

### NORMAL CEMENT SAND PLASTER

In-built matrix of a normal cement sand plaster

- · High in Density
- · Low vapour Permeable
- High heat & cold conductivity
- Can adhere to concrete only
- Has limited working time

### **HOW DOES DECORCEM WORKS**

Decorcem incorporates the light weight aggregates and special additives, once plastered the micro porous structure and the voids created due to the light weight aggregates, allows the water vapours and dissolved calcium salts to evaporate and there by eliminate the possibilities of accumulation of fluorides and salts in side the plaster. Over the Decorcem plasters, we use special colours which impregnates deep inside the plaster's thus foarming a films in microns, unlike normal paints we can see the film looses the adhesion from the substrate due to the salt attack, the Decorcem colorants does not leave the substrate and allows the salts to come out with out damaging the colors.

Decorcem plasters incorporate the fine and thick filaments of Micro fibers, which form a web like structure inside the plaster. Such reinforcement increases the tensile strength of the plaster and eliminates the possibilities of cracks and pealing of due to seepages and weakening of mortar.