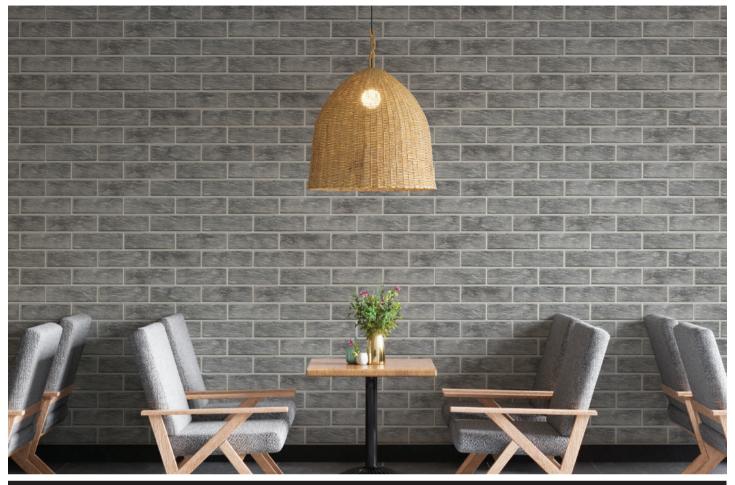

**DECORCEM- Stone effects THE STAMPED CONCRETE:** As the name signifies, Decorcem is a ready mix concrete which adds beauty and drama to concrete floors, sidewalks, driveways and other horizontal surfaces, it also beautifies and enhance the vertical surfaces, such as the walls of interiors and exteriors of our home, commercial places, landscapes etc. All this is done by using the plastering, texturing and colouring techniques to create structures, which exactly replicates to natural stones, wood, bricks and blocks.

In broad "Decorcem" is a methodology involving special material, workmanship, special tools & techniques to create deep textured very realistic model bricks, stones & wood grain patterns. The special material includes the "Wall Overlay System": The lightweight concrete & "Floor Overlay System": The high dense concrete, available in various colours, which is applied by the highly skilled workers.