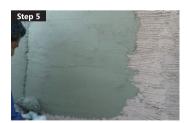

### **APPLICATION PROCESS ON WALL**

Preparing wall for scratch coatPlaster/concrete wall

Load thin material on wall

Draw scratch coat

Remove excess material

Load material as plaster for stampingin required thickness