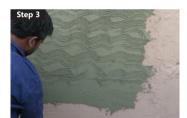

### **APPLICATION PROCESS ON WALL**

Preparing wall for scratch coatPlaster/concrete wall

Load thin material on wall

Draw scratch coat

Remove excess material

Load material as plaster for stampingin required thickness

Stamping Dye in interlocking manner

**Completed Stamping** 

Scrapping excess material

Applying accent enhancer

Applying colours randomly

Washing with colour to achieveantique look

Final view

ISCON EMPORIO - AHMEDABAD