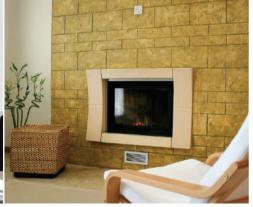

**DECORCEM- Stone effects THE STAMPED CONCRETE:** As the name signifies, Decorcem is a ready mix concrete which adds beauty and drama to concrete floors, sidewalks, driveways and other horizontal surfaces, it also beautifies and enhance the vertical surfaces, such as the walls of interiors and exteriors of our home, commercial places, landscapes etc. All this is done by using the plastering, texturing and colouring techniques to create structures, which exactly replicates to natural stones, wood, bricks and blocks.

In broad "Decorcem" is a methodology involving special material, workmanship, special tools & techniques to create deep textured very realistic model bricks, stones & wood grain patterns. The special material includes the "Wall Overlay System": The lightweight concrete & "Floor Overlay System": The high dense concrete, available in various colours, which is applied by the highly skilled workers.