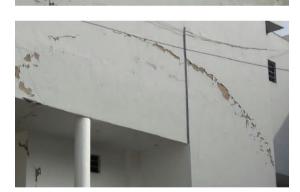

# **DECORCEM FIBER REINFORCED PLASTER**

TOTAL SOLUTION OF DAMAGES CAUSED TO THE PLASTER DUE TO UNDER GROUND WATER SEAPAGE'S AND PLUMBING LEACKAGES.

### WATER VAPOUR OF SEAPAGE FROM GROUND LEVEL WATER & LEAKING OF PLUMBING JOINTS.

15-20mm normal cement sand plaster under dampened condition.

NOTE: In the above illustration we can see the undesolved particals of calcium and magnesium salt and flourides driven along with water vapours blocks the cavities and passages in the plaster which ultimately restricts the evaporation loss of water vapours created due to ground water or plumbing leakages. The unhydraded particlas of cement and calcium salts, in continues presence of water and due to the restricted passages creates a hydrulic force which ultimately results in loss of bonding and decay of plaster.