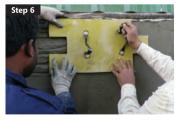

### **APPLICATION PROCESS ON WALL**

Preparing wall for scratch coatPlaster/concrete wall

Load thin material on wall

Draw scratch coat

Remove excess material

Load material as plaster for stampingin required thickness

Stamping Dye in interlocking manner

**Completed Stamping** 

Scrapping excess material

Applying accent enhancer

Applying colours randomly

Washing with colour to achieveantique look

Final view

ISCON EMPORIO - AHMEDABAD