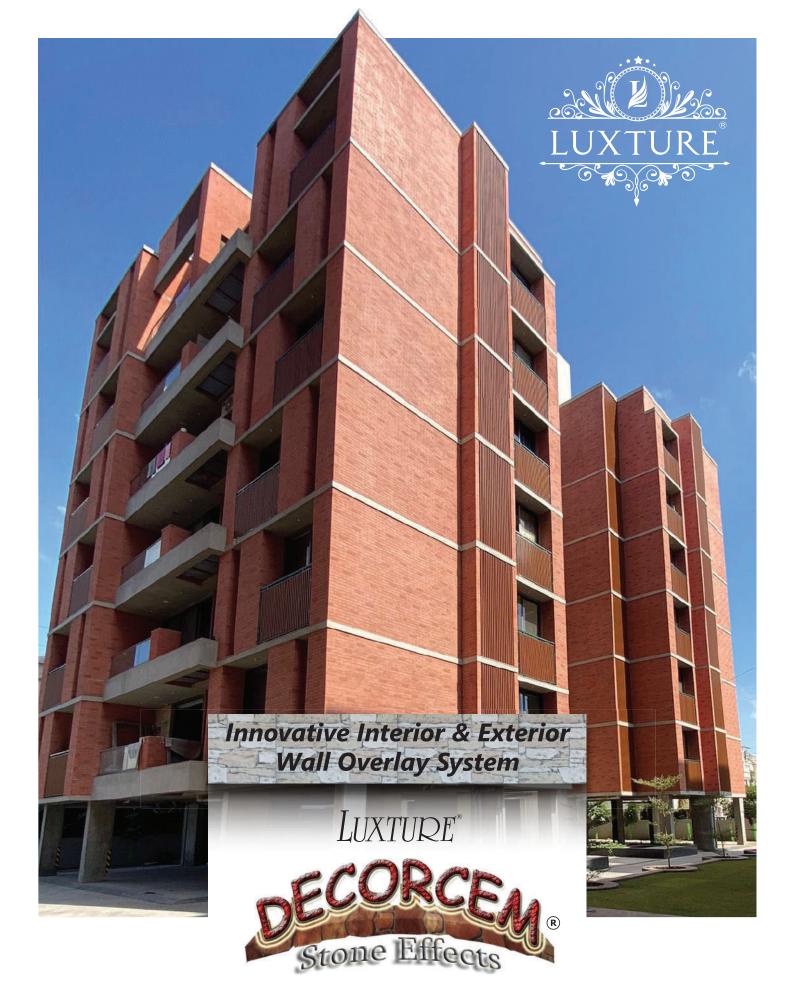

# Innovative Interior & Exterior Wall Overlay System

LUXTURE Effects

LUXTURE

### THE STAMPED CONCRETE

**Since 2007** 

Our "Overlay System" is in a league of it's own! In the multi-billion dollar industry of concrete restoration and beautification, you will not find any other product that comes closer to the beauty and functionality of Decorcem "Overlay System".

**DECORCEM- Stone effects THE STAMPED CONCRETE:** As the name signifies, Decorcem is a ready mix concrete which adds beauty and drama to concrete floors, sidewalks, driveways and other horizontal surfaces, it also beautifies and enhance the vertical surfaces, such as the walls of interiors and exteriors of our home, commercial places, landscapes etc. All this is done by using the plastering, texturing and colouring techniques to create structures, which exactly replicates to natural stones, wood, bricks and blocks.