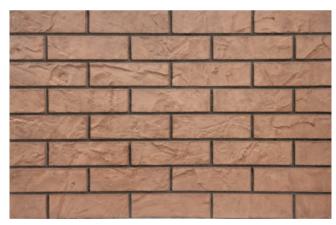

**DECORCEM- Stone effects THE STAMPED CONCRETE:** As the name signifies, Decorcem is a ready mix concrete which adds beauty and drama to concrete floors, sidewalks, driveways and other horizontal surfaces, it also beautifies and enhance the vertical surfaces, such as the walls of interiors and exteriors of our home, commercial places, landscapes etc. All this is done by using the plastering, texturing and colouring techniques to create structures, which exactly replicates to natural stones, wood, bricks and blocks.

In broad "Decorcem" is a methodology involving special material, workmanship, special tools & techniques to create deep textured very realistic model bricks, stones & wood grain patterns. The special material includes the "Wall Overlay System": The lightweight concrete & "Floor Overlay System": The high dense concrete, available in various colours, which is applied by the highly skilled workers.

# DECORCEM COLOUR RANGE

BROWN

**GOLDEN BROWN** 

DHOLPUR

BLACK