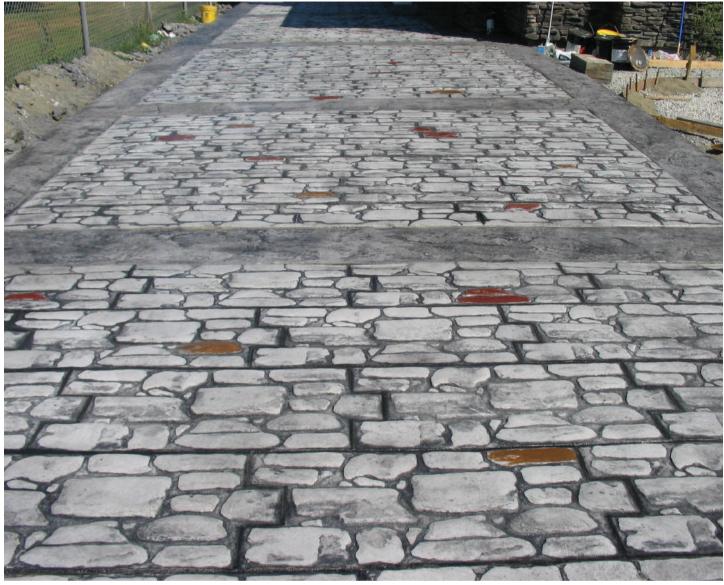

**DECORCEM- Stone effects THE STAMPED CONCRETE:** As the name signifies, Decorcem is a ready mix concrete which adds beauty and drama to concrete floors, sidewalks, driveways and other horizontal surfaces, it also beautifies and enhance the vertical surfaces, such as the walls of interiors and exteriors of our home, commercial places, landscapes etc. All this is done by using the plastering, texturing and colouring techniques to create structures, which exactly replicates to natural stones, wood, bricks and blocks.

In broad "Decorcem" is a methodology involving special material, workmanship, special tools & techniques to create deep textured very realistic model bricks, stones & wood grain patterns. The special material includes the "Wall Overlay System": The lightweight concrete & "Floor Overlay System": The high dense concrete, available in various colours, which is applied by the highly skilled workers.

The Application or installation is done with special tools, the plastered and stamped surfaces are then coloured randomly to bring the colours of natural stones & finally sealing the surface for long term protection from external weather calamities.