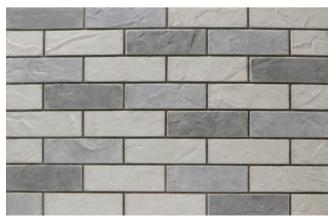

LD 0034-02-02-C13-I-15-I-03-I

| FINISH                     | LD001         |  |
|----------------------------|---------------|--|
| Thickness (mm)             | 20-25         |  |
| Applicable                 | Wall          |  |
| Customised colours are al. | so available. |  |

LD01-01-I-C01-02-05-08-11-W05

LD01-01-I-C08-11-15-W05

LD04-01-I-C02-04-W03

| FINISH         | LD005 |
|----------------|-------|
| Thickness (mm) | 20-25 |
| Applicable     | Wall  |

LD05-01-I-C15-W03

LD05-01-I-C02-04-05-W03

| FINISH         | LD006 |
|----------------|-------|
| Thickness (mm) | 15-20 |
| Applicable     | Wall  |

LD06-01-I-C04-W05

| FINISH L                 | D0015          |  |
|--------------------------|----------------|--|
| Thickness (mm)           | 20-25          |  |
| Applicable               | Wall           |  |
| Customised colours are a | ılso availahle |  |

LD15-01-I-C04-W05

LD15-01-I-C04-05-10-W06

| FINISH         | LD0017 |
|----------------|--------|
| Thickness (mm) | 10-15  |
| Applicable     | Wall   |

LD17-01-I-C09-16-16+05-W06

| FINISH         | LD0018 |                     |
|----------------|--------|---------------------|
| Thickness (mm) | 15-18  |                     |
| Applicable     | Wall   |                     |
| 6 1 1 1        |        | Control of the last |

LD18-01-I-C01-02-16-W05

LD18-01-I-C10-W07

LD28-01-C15-24-27-W31

FINISH LD0028-29 Thickness (mm) 4-15 Applicable

LD29-03-C24-26-W21

LD28-01-I-C20-26-W27

| FINISH         | LD0031 |  |
|----------------|--------|--|
| Thickness (mm) | 4-10   |  |
| Applicable     | Wall   |  |

LD31-01-C25-W27

Customised colours are also available.

LD0033-10-S-W26

Customised colours are also available.

LD03-10-W01 LD34-02-W03 LD34-04-IA-04-W03

| FINISH         | LD0052       |  |
|----------------|--------------|--|
| Thickness (mm) | 4-15         |  |
| Applicable     | Wall & Floor |  |
|                |              |  |

LD52-04-W05-GMF

LD52-03-C02-W03

LD38A-03-33-08-33-W27

| FINISH TRAVE       | RTINO              |
|--------------------|--------------------|
| Thickness (mm)     | 4-15               |
| Applicable         | Wall               |
| Customised colours | are also available |