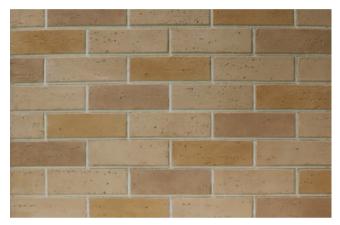

LD 0034-02-02-C13-I-15-I-03-I

| FINISH                     | LD001         |  |
|----------------------------|---------------|--|
| Thickness (mm)             | 20-25         |  |
| Applicable                 | Wall          |  |
| Customised colours are al. | so available. |  |

LD01-01-I-C01-02-05-08-11-W05

LD01-01-I-C08-11-15-W05

LD04-01-I-C02-04-W03

| FINISH         | LD005 |
|----------------|-------|
| Thickness (mm) | 20-25 |
| Applicable     | Wall  |

LD05-01-I-C15-W03

LD05-01-I-C02-04-05-W03

| FINISH         | LD006 |
|----------------|-------|
| Thickness (mm) | 15-20 |
| Applicable     | Wall  |

LD06-01-I-C04-W05

| FINISH L                 | D0015          |  |
|--------------------------|----------------|--|
| Thickness (mm)           | 20-25          |  |
| Applicable               | Wall           |  |
| Customised colours are a | ılso availahle |  |

LD15-01-I-C04-W05

LD15-01-I-C04-05-10-W06

| FINISH         | LD0017 |
|----------------|--------|
| Thickness (mm) | 10-15  |
| Applicable     | Wall   |

LD17-01-I-C09-16-16+05-W06

| FINISH         | LD0018 |                     |
|----------------|--------|---------------------|
| Thickness (mm) | 15-18  |                     |
| Applicable     | Wall   |                     |
| 6 1 1 1        |        | Control of the last |

LD18-01-I-C01-02-16-W05

LD18-01-I-C10-W07

LD28-01-C15-24-27-W31

FINISH LD0028-29 Thickness (mm) 4-15 Applicable

LD29-03-C24-26-W21

LD28-01-I-C20-26-W27

| FINISH         | LD0031 |  |
|----------------|--------|--|
| Thickness (mm) | 4-10   |  |
| Applicable     | Wall   |  |

LD31-01-C25-W27

Customised colours are also available.

LD0033-10-S-W26

Customised colours are also available.

LD03-10-W01 LD34-02-W03 LD34-04-IA-04-W03

| FINISH         | LD0052       |  |
|----------------|--------------|--|
| Thickness (mm) | 4-15         |  |
| Applicable     | Wall & Floor |  |
|                |              |  |

LD52-04-W05-GMF

LD52-03-C02-W03

LD38A-03-33-08-33-W27

| FINISH TRAVE       | RTINO              |
|--------------------|--------------------|
| Thickness (mm)     | 4-15               |
| Applicable         | Wall               |
| Customised colours | are also available |