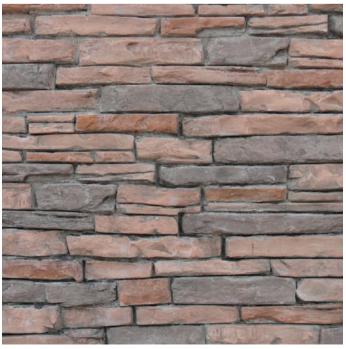

**DECORCEM- Stone effects THE STAMPED CONCRETE:** As the name signifies, Decorcem is a ready mix concrete which adds beauty and drama to concrete floors, sidewalks, driveways and other horizontal surfaces, it also beautifies and enhance the vertical surfaces, such as the walls of interiors and exteriors of our home, commercial places, landscapes etc. All this is done by using the plastering, texturing and colouring techniques to create structures, which exactly replicates to natural stones, wood, bricks and blocks.

In broad "Decorcem" is a methodology involving special material, workmanship, special tools & techniques to create deep textured very realistic model bricks, stones & wood grain patterns. The special material includes the "Wall Overlay System": The lightweight concrete & "Floor Overlay System": The high dense concrete, available in various colours, which is applied by the highly skilled workers.