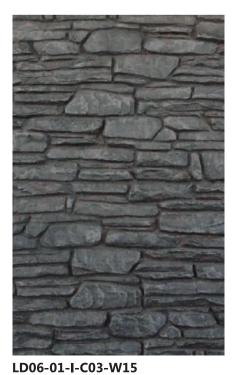

| FINISH         | LD006 |
|----------------|-------|
| Thickness (mm) | 15-20 |
| Applicable     | Wall  |

LD06-01-I-C04-W05

| FINISH L                 | D0015          |  |
|--------------------------|----------------|--|
| Thickness (mm)           | 20-25          |  |
| Applicable               | Wall           |  |
| Customised colours are a | ılso availahle |  |