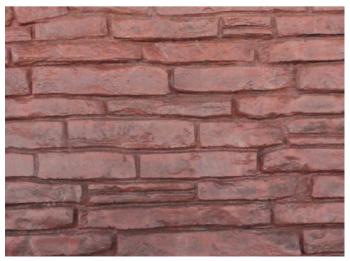

| FINISH         | LD006 |
|----------------|-------|
| Thickness (mm) | 15-20 |
| Applicable     | Wall  |

LD06-01-I-C04-W05

| FINISH L                 | D0015          |  |
|--------------------------|----------------|--|
| Thickness (mm)           | 20-25          |  |
| Applicable               | Wall           |  |
| Customised colours are a | ılso availahle |  |