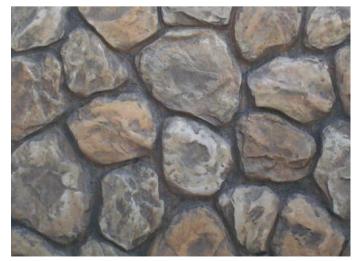

**DECORCEM- Stone effects THE STAMPED CONCRETE:** As the name signifies, Decorcem is a ready mix concrete which adds beauty and drama to concrete floors, sidewalks, driveways and other horizontal surfaces, it also beautifies and enhance the vertical surfaces, such as the walls of interiors and exteriors of our home, commercial places, landscapes etc. All this is done by using the plastering, texturing and colouring techniques to create structures, which exactly replicates to natural stones, wood, bricks and blocks.

In broad "Decorcem" is a methodology involving special material, workmanship, special tools & techniques to create deep textured very realistic model bricks, stones & wood grain patterns. The special material includes the "Wall Overlay System": The lightweight concrete & "Floor Overlay System": The high dense concrete, available in various colours, which is applied by the highly skilled workers.

The Application or installation is done with special tools, the plastered and stamped surfaces are then coloured randomly to bring the colours of natural stones & finally sealing the surface for long term protection from external weather calamities.