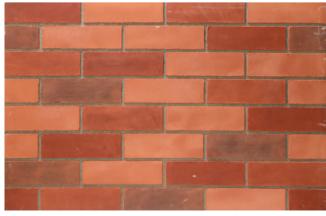

**DECORCEM- Stone effects THE STAMPED CONCRETE:** As the name signifies, Decorcem is a ready mix concrete which adds beauty and drama to concrete floors, sidewalks, driveways and other horizontal surfaces, it also beautifies and enhance the vertical surfaces, such as the walls of interiors and exteriors of our home, commercial places, landscapes etc. All this is done by using the plastering, texturing and colouring techniques to create structures, which exactly replicates to natural stones, wood, bricks and blocks.

In broad "Decorcem" is a methodology involving special material, workmanship, special tools & techniques to create deep textured very realistic model bricks, stones & wood grain patterns. The special material includes the "Wall Overlay System": The lightweight concrete & "Floor Overlay System": The high dense concrete, available in various colours, which is applied by the highly skilled workers.

# DECORCEM COLOUR RANGE

BROWN

**GOLDEN BROWN** 

DHOLPUR

BLACK