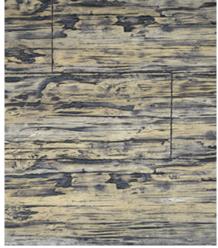

LD31-01-C25-W27

Customised colours are also available.

LD0033-10-S-W26

Customised colours are also available.

LD03-10-W01 LD34-02-W03 LD34-04-IA-04-W03

| FINISH         | LD0052       |  |
|----------------|--------------|--|
| Thickness (mm) | 4-15         |  |
| Applicable     | Wall & Floor |  |
|                |              |  |

LD52-04-W05-GMF

LD52-03-C02-W03

LD38A-03-33-08-33-W27

| FINISH TRAVE       | RTINO              |
|--------------------|--------------------|
| Thickness (mm)     | 4-15               |
| Applicable         | Wall               |
| Customised colours | are also available |