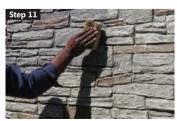

### **APPLICATION PROCESS ON WALL**

Preparing wall for scratch coatPlaster/concrete wall

Load thin material on wall

Draw scratch coat

Remove excess material

Load material as plaster for stampingin required thickness

Stamping Dye in interlocking manner

**Completed Stamping** 

Scrapping excess material

Applying accent enhancer

Applying colours randomly

Washing with colour to achieveantique look

Final view

ISCON EMPORIO - AHMEDABAD