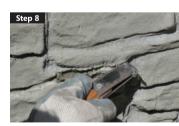

Stamping Dye in interlocking manner

**Completed Stamping** 

Scrapping excess material

Applying accent enhancer

Applying colours randomly

Washing with colour to achieveantique look

Final view

ISCON EMPORIO - AHMEDABAD