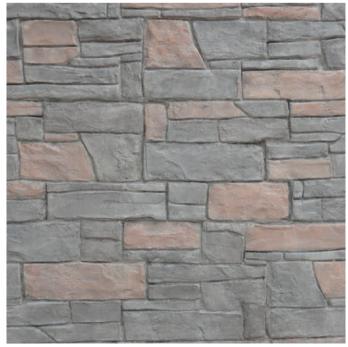

**DECORCEM- Stone effects THE STAMPED CONCRETE:** As the name signifies, Decorcem is a ready mix concrete which adds beauty and drama to concrete floors, sidewalks, driveways and other horizontal surfaces, it also beautifies and enhance the vertical surfaces, such as the walls of interiors and exteriors of our home, commercial places, landscapes etc. All this is done by using the plastering, texturing and colouring techniques to create structures, which exactly replicates to natural stones, wood, bricks and blocks.

In broad "Decorcem" is a methodology involving special material, workmanship, special tools & techniques to create deep textured very realistic model bricks, stones & wood grain patterns. The special material includes the "Wall Overlay System": The lightweight concrete & "Floor Overlay System": The high dense concrete, available in various colours, which is applied by the highly skilled workers.

The Application or installation is done with special tools, the plastered and stamped surfaces are then coloured randomly to bring the colours of natural stones & finally sealing the surface for long term protection from external weather calamities.