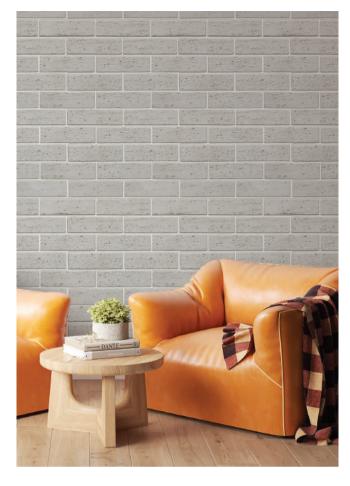

**DECORCEM- Stone effects THE STAMPED CONCRETE:** As the name signifies, Decorcem is a ready mix concrete which adds beauty and drama to concrete floors, sidewalks, driveways and other horizontal surfaces, it also beautifies and enhance the vertical surfaces, such as the walls of interiors and exteriors of our home, commercial places, landscapes etc. All this is done by using the plastering, texturing and colouring techniques to create structures, which exactly replicates to natural stones, wood, bricks and blocks.

In broad "Decorcem" is a methodology involving special material, workmanship, special tools & techniques to create deep textured very realistic model bricks, stones & wood grain patterns. The special material includes the "Wall Overlay System": The lightweight concrete & "Floor Overlay System": The high dense concrete, available in various colours, which is applied by the highly skilled workers.

The Application or installation is done with special tools, the plastered and stamped surfaces are then coloured randomly to bring the colours of natural stones & finally sealing the surface for long term protection from external weather calamities.