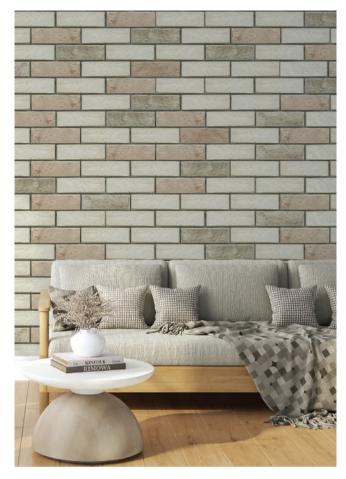

**DECORCEM- Stone effects THE STAMPED CONCRETE:** As the name signifies, Decorcem is a ready mix concrete which adds beauty and drama to concrete floors, sidewalks, driveways and other horizontal surfaces, it also beautifies and enhance the vertical surfaces, such as the walls of interiors and exteriors of our home, commercial places, landscapes etc. All this is done by using the plastering, texturing and colouring techniques to create structures, which exactly replicates to natural stones, wood, bricks and blocks.

In broad "Decorcem" is a methodology involving special material, workmanship, special tools & techniques to create deep textured very realistic model bricks, stones & wood grain patterns. The special material includes the "Wall Overlay System": The lightweight concrete & "Floor Overlay System": The high dense concrete, available in various colours, which is applied by the highly skilled workers.