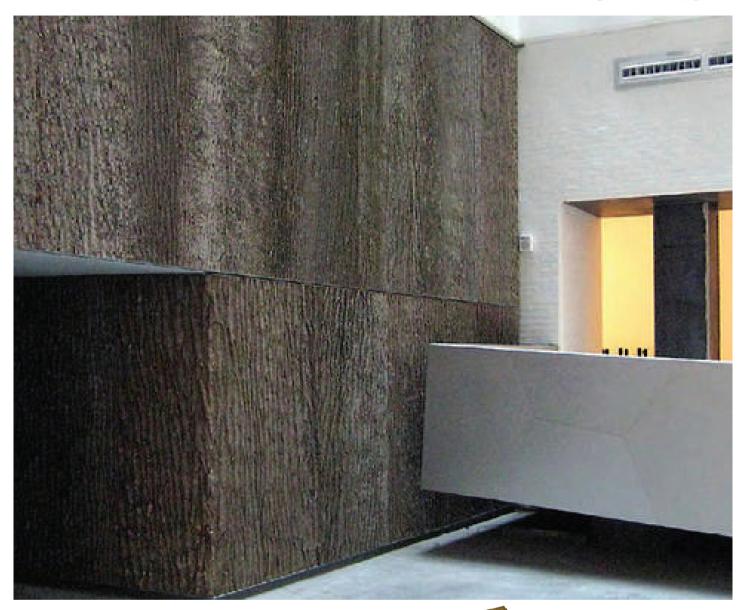

### THE STAMPED CONCRETE

**Since 2007** 

Our "Overlay System" is in a league of it's own! In the multi-billion dollar industry of concrete restoration and beautification, you will not find any other product that comes closer to the beauty and functionality of Decorcem "Overlay System".

**DECORCEM- Stone effects THE STAMPED CONCRETE:** As the name signifies, Decorcem is a ready mix concrete which adds beauty and drama to concrete floors, sidewalks, driveways and other horizontal surfaces, it also beautifies and enhance the vertical surfaces, such as the walls of interiors and exteriors of our home, commercial places, landscapes etc. All this is done by using the plastering, texturing and colouring techniques to create structures, which exactly replicates to natural stones, wood, bricks and blocks.

In broad "Decorcem" is a methodology involving special material, workmanship, special tools & techniques to create deep textured very realistic model bricks, stones & wood grain patterns. The special material includes the "Wall Overlay System": The lightweight concrete & "Floor Overlay System": The high dense concrete, available in various colours, which is applied by the highly skilled workers.