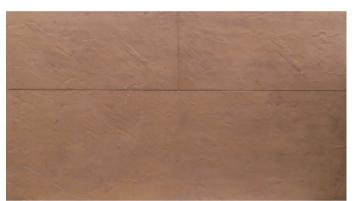

LD31-01-C25-W27

Customised colours are also available.

LD0033-10-S-W26

Customised colours are also available.

LD03-10-W01 LD34-02-W03 LD34-04-IA-04-W03

| FINISH         | LD0052       |  |
|----------------|--------------|--|
| Thickness (mm) | 4-15         |  |
| Applicable     | Wall & Floor |  |
|                |              |  |