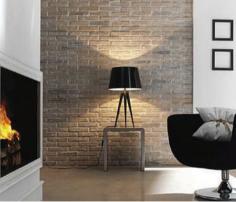

**DECORCEM- Stone effects THE STAMPED CONCRETE:** As the name signifies, Decorcem is a ready mix concrete which adds beauty and drama to concrete floors, sidewalks, driveways and other horizontal surfaces, it also beautifies and enhance the vertical surfaces, such as the walls of interiors and exteriors of our home, commercial places, landscapes etc. All this is done by using the plastering, texturing and colouring techniques to create structures, which exactly replicates to natural stones, wood, bricks and blocks.

In broad "Decorcem" is a methodology involving special material, workmanship, special tools & techniques to create deep textured very realistic model bricks, stones & wood grain patterns. The special material includes the "Wall Overlay System": The lightweight concrete & "Floor Overlay System": The high dense concrete, available in various colours, which is applied by the highly skilled workers.