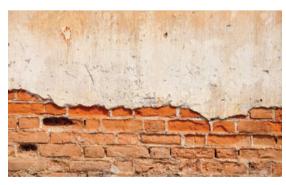

# **DECORCEM FIBER REINFORCED PLASTER**

TOTAL SOLUTION OF DAMAGES CAUSED TO THE PLASTER DUE TO UNDER GROUND WATER SEAPAGE'S AND PLUMBING LEACKAGES.

### WATER VAPOUR OF SEAPAGE FROM GROUND LEVEL WATER & LEAKING OF PLUMBING JOINTS.

15-20mm normal cement sand plaster under dampened condition.

NOTE: In the above illustration we can see the undesolved particals of calcium and magnesium salt and flourides driven along with water vapours blocks the cavities and passages in the plaster which ultimately restricts the evaporation loss of water vapours created due to ground water or plumbing leakages. The unhydraded particlas of cement and calcium salts, in continues presence of water and due to the restricted passages creates a hydrulic force which ultimately results in loss of bonding and decay of plaster.