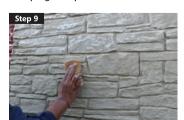

### **APPLICATION PROCESS ON WALL**

Preparing wall for scratch coatPlaster/concrete wall

Load thin material on wall

Draw scratch coat

Remove excess material

Load material as plaster for stampingin required thickness

Stamping Dye in interlocking manner

**Completed Stamping** 

Scrapping excess material

Applying accent enhancer

Applying colours randomly

Washing with colour to achieveantique look

Final view

ISCON EMPORIO - AHMEDABAD