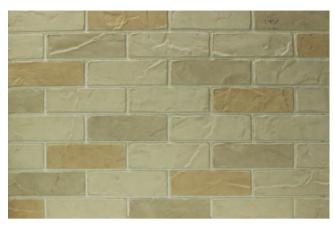

LD 0034-02-02-C13-I-15-I-03-I

| FINISH                     | LD001         |  |
|----------------------------|---------------|--|
| Thickness (mm)             | 20-25         |  |
| Applicable                 | Wall          |  |
| Customised colours are al. | so available. |  |

LD01-01-I-C01-02-05-08-11-W05

LD01-01-I-C08-11-15-W05

LD04-01-I-C02-04-W03

| FINISH         | LD005 |
|----------------|-------|
| Thickness (mm) | 20-25 |
| Applicable     | Wall  |

LD05-01-I-C15-W03

LD05-01-I-C02-04-05-W03

| FINISH         | LD006 |
|----------------|-------|
| Thickness (mm) | 15-20 |
| Applicable     | Wall  |

LD06-01-I-C04-W05

| FINISH L                 | D0015          |  |
|--------------------------|----------------|--|
| Thickness (mm)           | 20-25          |  |
| Applicable               | Wall           |  |
| Customised colours are a | ılso availahle |  |

LD15-01-I-C04-W05

LD15-01-I-C04-05-10-W06

| FINISH         | LD0017 |
|----------------|--------|
| Thickness (mm) | 10-15  |
| Applicable     | Wall   |

LD17-01-I-C09-16-16+05-W06

| FINISH         | LD0018 |                     |
|----------------|--------|---------------------|
| Thickness (mm) | 15-18  |                     |
| Applicable     | Wall   |                     |
| 6 1 1 1        |        | Control of the last |

LD18-01-I-C01-02-16-W05

LD18-01-I-C10-W07

LD28-01-C15-24-27-W31

FINISH LD0028-29 Thickness (mm) 4-15 Applicable

LD29-03-C24-26-W21

LD28-01-I-C20-26-W27

| FINISH         | LD0031 |  |
|----------------|--------|--|
| Thickness (mm) | 4-10   |  |
| Applicable     | Wall   |  |

LD31-01-C25-W27

Customised colours are also available.

LD0033-10-S-W26

Customised colours are also available.

LD03-10-W01 LD34-02-W03 LD34-04-IA-04-W03

| FINISH         | LD0052       |  |
|----------------|--------------|--|
| Thickness (mm) | 4-15         |  |
| Applicable     | Wall & Floor |  |
|                |              |  |

LD52-04-W05-GMF

LD52-03-C02-W03

LD38A-03-33-08-33-W27

| FINISH TRAVE       | RTINO              |
|--------------------|--------------------|
| Thickness (mm)     | 4-15               |
| Applicable         | Wall               |
| Customised colours | are also available |