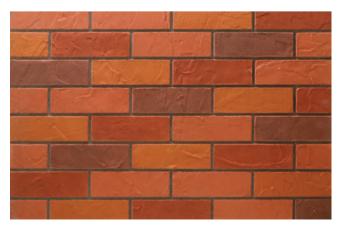

**DECORCEM- Stone effects THE STAMPED CONCRETE:** As the name signifies, Decorcem is a ready mix concrete which adds beauty and drama to concrete floors, sidewalks, driveways and other horizontal surfaces, it also beautifies and enhance the vertical surfaces, such as the walls of interiors and exteriors of our home, commercial places, landscapes etc. All this is done by using the plastering, texturing and colouring techniques to create structures, which exactly replicates to natural stones, wood, bricks and blocks.

In broad "Decorcem" is a methodology involving special material, workmanship, special tools & techniques to create deep textured very realistic model bricks, stones & wood grain patterns. The special material includes the "Wall Overlay System": The lightweight concrete & "Floor Overlay System": The high dense concrete, available in various colours, which is applied by the highly skilled workers.

# DECORCEM COLOUR RANGE

BROWN

**GOLDEN BROWN** 

DHOLPUR

BLACK