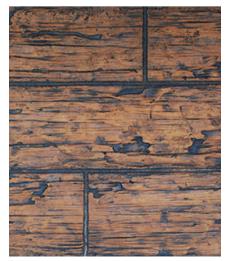

LD01-01-I-C01-02-05-08-11-W05

LD01-01-I-C08-11-15-W05

LD04-01-I-C02-04-W03

| FINISH         | LD005 |
|----------------|-------|
| Thickness (mm) | 20-25 |
| Applicable     | Wall  |

LD05-01-I-C15-W03

LD05-01-I-C02-04-05-W03