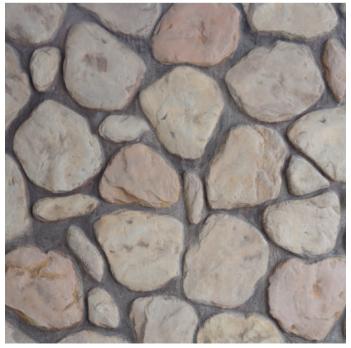

**DECORCEM- Stone effects THE STAMPED CONCRETE:** As the name signifies, Decorcem is a ready mix concrete which adds beauty and drama to concrete floors, sidewalks, driveways and other horizontal surfaces, it also beautifies and enhance the vertical surfaces, such as the walls of interiors and exteriors of our home, commercial places, landscapes etc. All this is done by using the plastering, texturing and colouring techniques to create structures, which exactly replicates to natural stones, wood, bricks and blocks.

In broad "Decorcem" is a methodology involving special material, workmanship, special tools & techniques to create deep textured very realistic model bricks, stones & wood grain patterns. The special material includes the "Wall Overlay System": The lightweight concrete & "Floor Overlay System": The high dense concrete, available in various colours, which is applied by the highly skilled workers.

The Application or installation is done with special tools, the plastered and stamped surfaces are then coloured randomly to bring the colours of natural stones & finally sealing the surface for long term protection from external weather calamities.