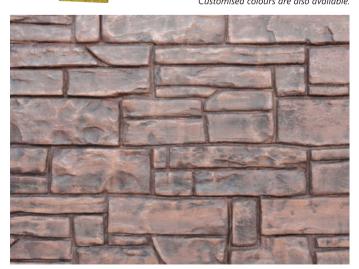

**DECORCEM- Stone effects THE STAMPED CONCRETE:** As the name signifies, Decorcem is a ready mix concrete which adds beauty and drama to concrete floors, sidewalks, driveways and other horizontal surfaces, it also beautifies and enhance the vertical surfaces, such as the walls of interiors and exteriors of our home, commercial places, landscapes etc. All this is done by using the plastering, texturing and colouring techniques to create structures, which exactly replicates to natural stones, wood, bricks and blocks.

In broad "Decorcem" is a methodology involving special material, workmanship, special tools & techniques to create deep textured very realistic model bricks, stones & wood grain patterns. The special material includes the "Wall Overlay System": The lightweight concrete & "Floor Overlay System": The high dense concrete, available in various colours, which is applied by the highly skilled workers.

The Application or installation is done with special tools, the plastered and stamped surfaces are then coloured randomly to bring the colours of natural stones & finally sealing the surface for long term protection from external weather calamities.