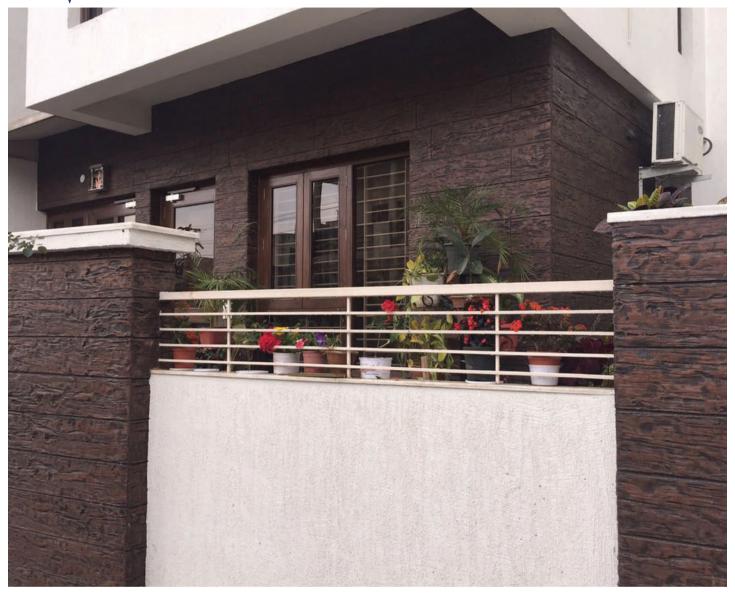

**DECORCEM- Stone effects THE STAMPED CONCRETE:** As the name signifies, Decorcem is a ready mix concrete which adds beauty and drama to concrete floors, sidewalks, driveways and other horizontal surfaces, it also beautifies and enhance the vertical surfaces, such as the walls of interiors and exteriors of our home, commercial places, landscapes etc. All this is done by using the plastering, texturing and colouring techniques to create structures, which exactly replicates to natural stones, wood, bricks and blocks.

In broad "Decorcem" is a methodology involving special material, workmanship, special tools & techniques to create deep textured very realistic model bricks, stones & wood grain patterns. The special material includes the "Wall Overlay System": The lightweight concrete & "Floor Overlay System": The high dense concrete, available in various colours, which is applied by the highly skilled workers.

The Application or installation is done with special tools, the plastered and stamped surfaces are then coloured randomly to bring the colours of natural stones & finally sealing the surface for long term protection from external weather calamities.