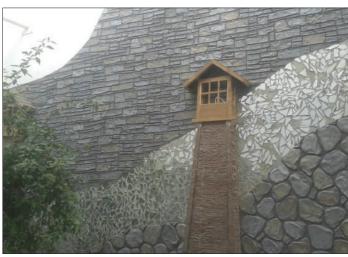

**DECORCEM- Stone effects THE STAMPED CONCRETE:** As the name signifies, Decorcem is a ready mix concrete which adds beauty and drama to concrete floors, sidewalks, driveways and other horizontal surfaces, it also beautifies and enhance the vertical surfaces, such as the walls of interiors and exteriors of our home, commercial places, landscapes etc. All this is done by using the plastering, texturing and colouring techniques to create structures, which exactly replicates to natural stones, wood, bricks and blocks.

In broad "Decorcem" is a methodology involving special material, workmanship, special tools & techniques to create deep textured very realistic model bricks, stones & wood grain patterns. The special material includes the "Wall Overlay System": The lightweight concrete & "Floor Overlay System": The high dense concrete, available in various colours, which is applied by the highly skilled workers.

The Application or installation is done with special tools, the plastered and stamped surfaces are then coloured randomly to bring the colours of natural stones & finally sealing the surface for long term protection from external weather calamities.