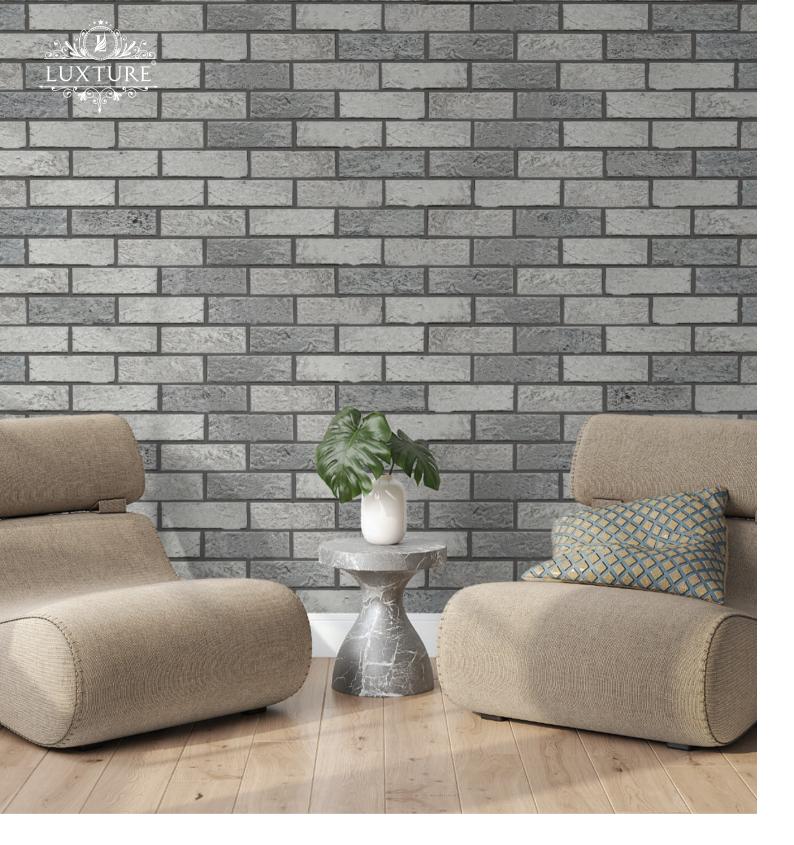

**DECORCEM- Stone effects THE STAMPED CONCRETE:** As the name signifies, Decorcem is a ready mix concrete which adds beauty and drama to concrete floors, sidewalks, driveways and other horizontal surfaces, it also beautifies and enhance the vertical surfaces, such as the walls of interiors and exteriors of our home, commercial places, landscapes etc. All this is done by using the plastering, texturing and colouring techniques to create structures, which exactly replicates to natural stones, wood, bricks and blocks.

In broad "Decorcem" is a methodology involving special material, workmanship, special tools & techniques to create deep textured very realistic model bricks, stones & wood grain patterns. The special material includes the "Wall Overlay System": The lightweight concrete & "Floor Overlay System": The high dense concrete, available in various colours, which is applied by the highly skilled workers.

# DECORCEM COLOUR RANGE

BROWN

**GOLDEN BROWN** 

DHOLPUR

BLACK