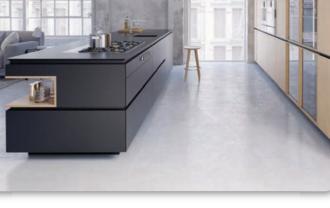

# LUXTURE'S FLOOR FASHION "

## **CEMENTO:**

A blend of polymer, microcement, high performance additive & a complete methodology to create seamless, joint free, micro decorative concrete finish specially designed to decorate and renovate interior floors and objects such as furniture, kitchen platform & shower stalls. CEMENTO is available with unbeatable features which makes it ideal to enrich the decorum of your dream house.

## **Features:**

- For walls & floors
- High-end performance
- Green building material
- Faster application
- Suitable for high traffic areas.
- Suitable for interior application
- Available in many colours
- Stain resistant, water & chemical resistant
- Can be applied on furniture, table tops, washroom, kitchen platform