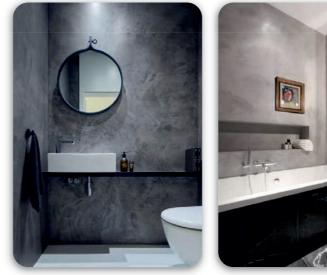

Product Form: Dry powder.

**Colours: Luxture's Concrete Facades (LCF)** dry nano cement based material is available in 4 standard colours Light tone, Mid tone, Dark tone and Black tone.

**Field of application: Luxture's Concrete Facades (LCF)** is an ideal solution for those who do not like joints, because it allows to create continuous surfaces on internal and external without joints. Its extra ordinary features makes it ideal for both horizontal and vertical surfaces such as new and existing walls, floors, bathroom, shower stalls, tables and tops of kitchen, to give space to your ideas without interruption and in just 3-4 mm thick, easy to clean & quick to make.