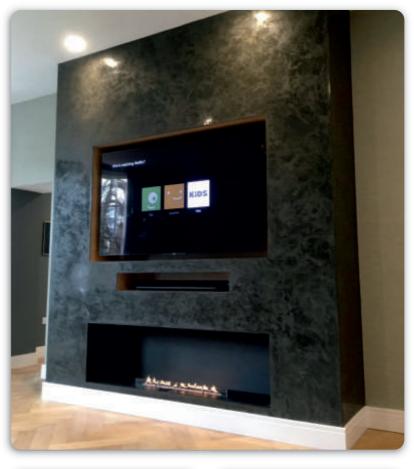

# Luxture's<sup>®</sup>

**CONCRETONE** is an urban range of concrete imitation plaster available in a wide range of colors. It's a low and high thickness micro fiber reinforced, nanocement, dispersed in on aqueous medium. It can be applied on new to existing walls of indoors and outdoors to give an appearance of fresh to antique concrete specifically in contemporary projects.

It enables designers to create a concrete aesthetic where it would not normally be possible, and at a fraction of the cost of using the traditional material.

**CONCRETONE** an aqueous mixture of nanocement that can adhere to almost all types of absorbent surfaces like concrete walls, mdf, wood, gypsum boards or the fiber cement board.