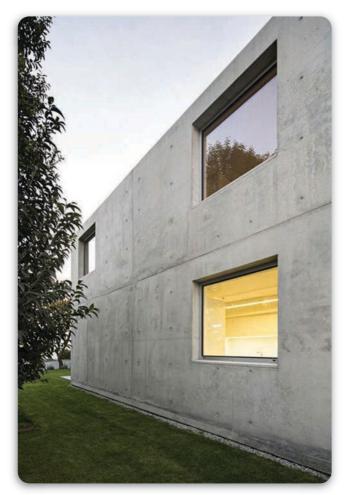

# LUXTURE'S CONCRETE FACADES (LCF)

It's the first structured low & high thickness micro fiber reinforced nano cement for interior and exterior walls and floors. Thanks to its physical and chemical characteristics.

**Luxture's Concrete Facades (LCF)** is classified by our customers as a revolutionary product of very high performance & easy to apply.

**Product description: Luxture's Concrete Facades (LCF)** is a new generation structural nano cement with premixed natural mineral powders, micro fibers and special additives. The mixture allows excellent adhesion on all type of absorbent surfaces.

Product Form: Dry powder.

**Colours: Luxture's Concrete Facades (LCF)** dry nano cement based material is available in 4 standard colours Light tone, Mid tone, Dark tone and Black tone.

**Field of application: Luxture's Concrete Facades (LCF)** is an ideal solution for those who do not like joints, because it allows to create continuous surfaces on internal and external without joints. Its extra ordinary features makes it ideal for both horizontal and vertical surfaces such as new and existing walls, floors, bathroom, shower stalls, tables and tops of kitchen, to give space to your ideas without interruption and in just 3-4 mm thick, easy to clean & quick to make.