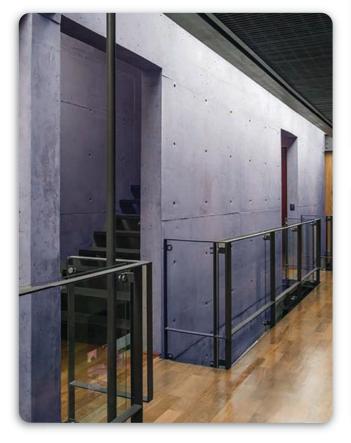

Later we brought in LUXTONE (manufactured stone veneers). Now we present "Luxture's Concrete Concept". We observed that the visual concrete can be used as a style element, especially in the luxury or prestigious sector of architecture, be it a single family house, hotel or a company headquarter. Whether it is the exterior, interior, bedroom, stair, washroom, living or dining room, visual concrete speaks a chic lifestyle.

**Luxture's Concrete Concept** (the visual or exposed concrete) is a new revolutionary building material which is applied with a thickness of 2 - 5 mm. LCC replicates like original concrete which can take on any shape and size, this is perfect and without undulation.

**Luxture's Concrete Concept** (LCC) is an effort to put into frame, the ideas of architects and designers to allow the concrete look fascinating and dramatic on walls, ceilings, floors and furniture, without compromising the rigidity and strength inherent in it.