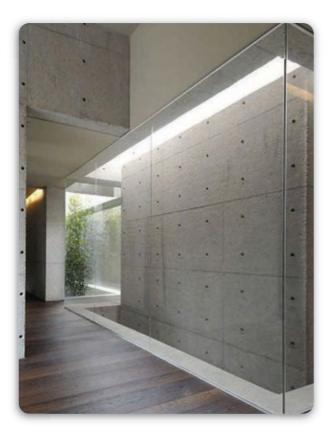

# LUXTURE'S CONCRETE FACADES (LCF)

It's the first structured low & high thickness micro fiber reinforced nano cement for interior and exterior walls and floors. Thanks to its physical and chemical characteristics.

**Luxture's Concrete Facades (LCF)** is classified by our customers as a revolutionary product of very high performance & easy to apply.

**Product description: Luxture's Concrete Facades (LCF)** is a new generation structural nano cement with premixed natural mineral powders, micro fibers and special additives. The mixture allows excellent adhesion on all type of absorbent surfaces.

Product Form: Dry powder.

**Colours: Luxture's Concrete Facades (LCF)** dry nano cement based material is available in 4 standard colours Light tone, Mid tone, Dark tone and Black tone.

**Field of application: Luxture's Concrete Facades (LCF)** is an ideal solution for those who do not like joints, because it allows to create continuous surfaces on internal and external without joints. Its extra ordinary features makes it ideal for both horizontal and vertical surfaces such as new and existing walls, floors, bathroom, shower stalls, tables and tops of kitchen, to give space to your ideas without interruption and in just 3-4 mm thick, easy to clean & quick to make.