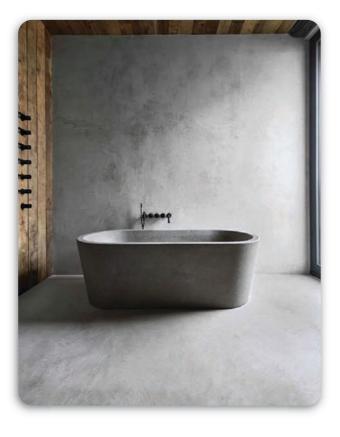

**Luxture's Concrete Concept** (the visual or exposed concrete) is a new revolutionary building material which is applied with a thickness of 2 - 5 mm. LCC replicates like original concrete which can take on any shape and size, this is perfect and without undulation.

**Luxture's Concrete Concept** (LCC) is an effort to put into frame, the ideas of architects and designers to allow the concrete look fascinating and dramatic on walls, ceilings, floors and furniture, without compromising the rigidity and strength inherent in it.

Inspired by the aesthetic values of the concrete, our dedicated efforts have helped us to present it in various means and style, and to become an aesthetically powerful instrument. The fact that the tremendous acceptance is taking place in attitudes towards the use of this material is demonstrated by the innumerable new buildings being created across the world that reveals the outstanding structure and designing properties that concrete possesses.