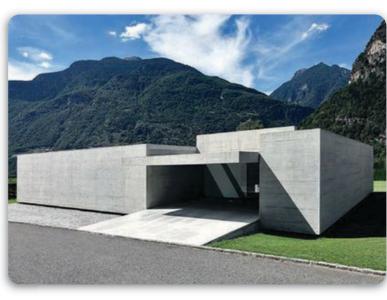

Later we brought in LUXTONE (manufactured stone veneers). Now we present "Luxture's Concrete Concept". We observed that the visual concrete can be used as a style element, especially in the luxury or prestigious sector of architecture, be it a single family house, hotel or a company headquarter. Whether it is the exterior, interior, bedroom, stair, washroom, living or dining room, visual concrete speaks a chic lifestyle.

**Luxture's Concrete Concept** (the visual or exposed concrete) is a new revolutionary building material which is applied with a thickness of 2 - 5 mm. LCC replicates like original concrete which can take on any shape and size, this is perfect and without undulation.

**Luxture's Concrete Concept** (LCC) is an effort to put into frame, the ideas of architects and designers to allow the concrete look fascinating and dramatic on walls, ceilings, floors and furniture, without compromising the rigidity and strength inherent in it.