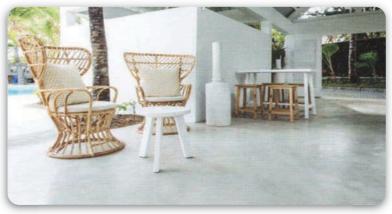

# LUXTURE'S FLOOR FASHION "

## **CEMENTO:**

A blend of polymer, microcement, high performance additive & a complete methodology to create seamless, joint free, micro decorative concrete finish specially designed to decorate and renovate interior floors and objects such as furniture, kitchen platform & shower stalls. CEMENTO is available with unbeatable features which makes it ideal to enrich the decorum of your dream house.