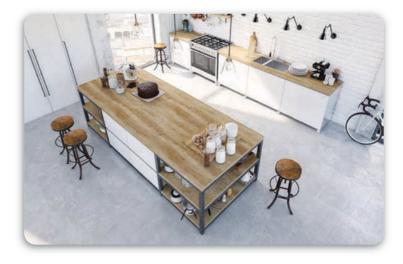

## **CEMENTO:**

A blend of polymer, microcement, high performance additive & a complete methodology to create seamless, joint free, micro decorative concrete finish specially designed to decorate and renovate interior floors and objects such as furniture, kitchen platform & shower stalls. CEMENTO is available with unbeatable features which makes it ideal to enrich the decorum of your dream house.

## **Features:**

- For walls & floors
- High-end performance
- Green building material
- Faster application
- Suitable for high traffic areas.
- Suitable for interior application
- Available in many colours
- Stain resistant, water & chemical resistant
- Can be applied on furniture, table tops, washroom, kitchen platform