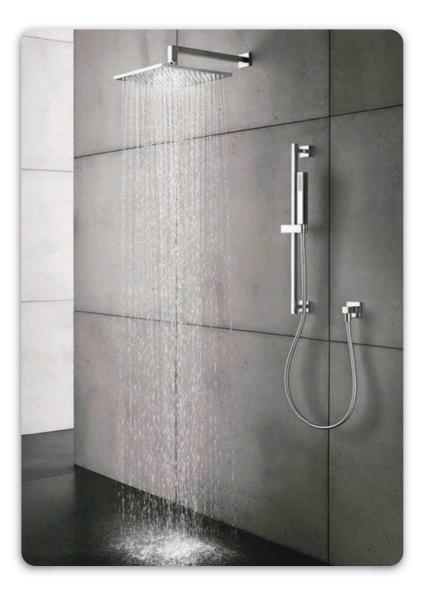

Product Form: Dry powder.

**Colours: Luxture's Concrete Facades (LCF)** dry nano cement based material is available in 4 standard colours Light tone, Mid tone, Dark tone and Black tone.

**Field of application: Luxture's Concrete Facades (LCF)** is an ideal solution for those who do not like joints, because it allows to create continuous surfaces on internal and external without joints. Its extra ordinary features makes it ideal for both horizontal and vertical surfaces such as new and existing walls, floors, bathroom, shower stalls, tables and tops of kitchen, to give space to your ideas without interruption and in just 3-4 mm thick, easy to clean & quick to make.