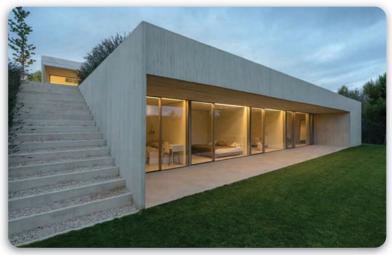

Later we brought in LUXTONE (manufactured stone veneers). Now we present "Luxture's Concrete Concept". We observed that the visual concrete can be used as a style element, especially in the luxury or prestigious sector of architecture, be it a single family house, hotel or a company headquarter. Whether it is the exterior, interior, bedroom, stair, washroom, living or dining room, visual concrete speaks a chic lifestyle.

**Luxture's Concrete Concept** (the visual or exposed concrete) is a new revolutionary building material which is applied with a thickness of 2 - 5 mm. LCC replicates like original concrete which can take on any shape and size, this is perfect and without undulation.

**Luxture's Concrete Concept** (LCC) is an effort to put into frame, the ideas of architects and designers to allow the concrete look fascinating and dramatic on walls, ceilings, floors and furniture, without compromising the rigidity and strength inherent in it.