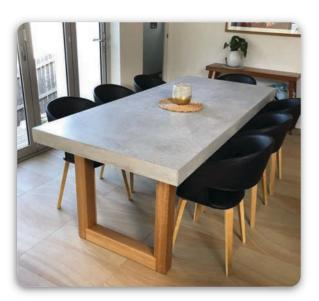

Product Form: Dry powder.

**Colours: Luxture's Concrete Facades (LCF)** dry nano cement based material is available in 4 standard colours Light tone, Mid tone, Dark tone and Black tone.

**Field of application: Luxture's Concrete Facades (LCF)** is an ideal solution for those who do not like joints, because it allows to create continuous surfaces on internal and external without joints. Its extra ordinary features makes it ideal for both horizontal and vertical surfaces such as new and existing walls, floors, bathroom, shower stalls, tables and tops of kitchen, to give space to your ideas without interruption and in just 3-4 mm thick, easy to clean & quick to make.

## **CEMENTO:**

A blend of polymer, microcement, high performance additive & a complete methodology to create seamless, joint free, micro decorative concrete finish specially designed to decorate and renovate interior floors and objects such as furniture, kitchen platform & shower stalls. CEMENTO is available with unbeatable features which makes it ideal to enrich the decorum of your dream house.

## **Features:**

- For walls & floors
- High-end performance
- Green building material
- Faster application
- Suitable for high traffic areas.
- Suitable for interior application
- Available in many colours
- Stain resistant, water & chemical resistant
- Can be applied on furniture, table tops, washroom, kitchen platform